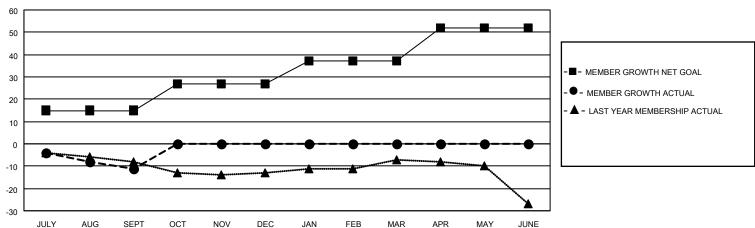

### District 5M 3

| Clubs         |               |             |               | Members               |                         |                         |                                                    |  |  |
|---------------|---------------|-------------|---------------|-----------------------|-------------------------|-------------------------|----------------------------------------------------|--|--|
|               | RESULTS FOR   | R 2020-2021 |               | RESULTS FOR 2020-2021 |                         |                         |                                                    |  |  |
| QUARTER       | NEW CLUB GOAL | NEW CLUBS   | DROPPED CLUBS | QUARTER MEM           | MBER GROWTH NET<br>GOAL | MEMBER GROWTH<br>ACTUAL | DROPPED<br>MEMBERS ACTUAL<br>(including transfers) |  |  |
| JULY/AUG/SEPT | 0             | 0           | 0             | JULY/AUG/SEPT         | 15                      | 4                       | 15                                                 |  |  |
| OCT/NOV/DEC   | 1             | 0           | 0             | OCT/NOV/DEC           | 12                      | 0                       | 0                                                  |  |  |
| JAN/FEB/MAR   | 0             | 0           | 0             | JAN/FEB/MAR           | 10                      | 0                       | 0                                                  |  |  |
| APR/MAY/JUNE  | 1             | 0           | 0             | APR/MAY/JUNE          | 15                      | 0                       | 0                                                  |  |  |

### GOALS AND ACTUAL MEMBERS CUMULATIVE

| DROPPED CLUBS: 0 |    | 3 CLUBS OF 38 ADDED 1 OR MORE<br>NEW MEMBERS | GENDER DISTRIBUTION  MALE 855 (77.59%) |              |     |
|------------------|----|----------------------------------------------|----------------------------------------|--------------|-----|
| DROPPED MEMBERS  |    |                                              | FEMALE                                 | 247 (22.41%) |     |
| DECEASED         | 2  | CLICK HERE FOR CUMULATIVE                    | TOTAL FAMILY UNIT MEMBERS              |              | 184 |
| CLUB CANCELLED 0 |    | MEMBERSHIP DATA                              | FAMILY MEMBERS BAYING HALE             |              | 92  |
| OTHER            | 13 |                                              | FAMILY MEMBERS PAYING HALF             |              | 92  |
| TOTAL            | 15 |                                              |                                        |              |     |